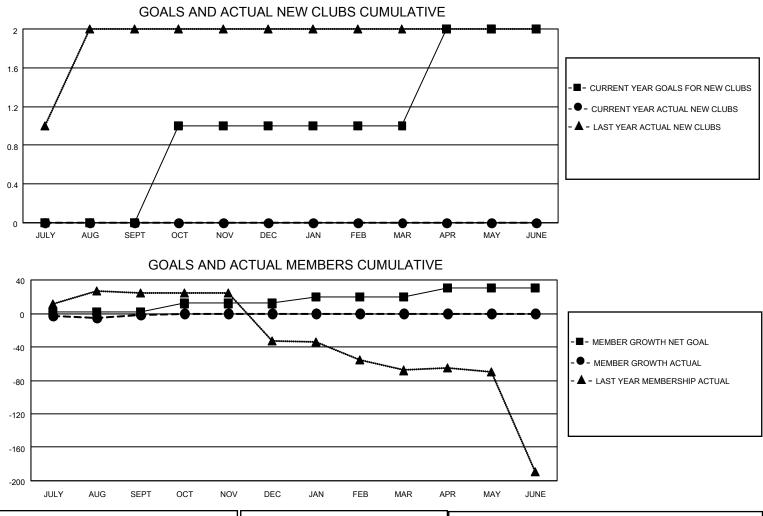

## LOCATION BRITISH COLUMBIA

District 19 A

Results as of: 9/30/2021

| Clubs                 |               |           |               | Members               |                        |                         |                                                    |
|-----------------------|---------------|-----------|---------------|-----------------------|------------------------|-------------------------|----------------------------------------------------|
| RESULTS FOR 2021-2022 |               |           |               | RESULTS FOR 2021-2022 |                        |                         |                                                    |
| QUARTER               | NEW CLUB GOAL | NEW CLUBS | DROPPED CLUBS | QUARTER               | BER GROWTH NET<br>GOAL | MEMBER GROWTH<br>ACTUAL | DROPPED<br>MEMBERS ACTUAL<br>(including transfers) |
| JULY/AUG/SEPT         | 0             | 0         | 1             | JULY/AUG/SEPT         | 2                      | 23                      | 17                                                 |
| OCT/NOV/DEC           | 1             | 0         | 0             | OCT/NOV/DEC           | 10                     | 0                       | 0                                                  |
| JAN/FEB/MAR           | 0             | 0         | 0             | JAN/FEB/MAR           | 8                      | 0                       | 0                                                  |
| APR/MAY/JUNE          | 1             | 0         | 0             | APR/MAY/JUNE          | 10                     | 0                       | 0                                                  |